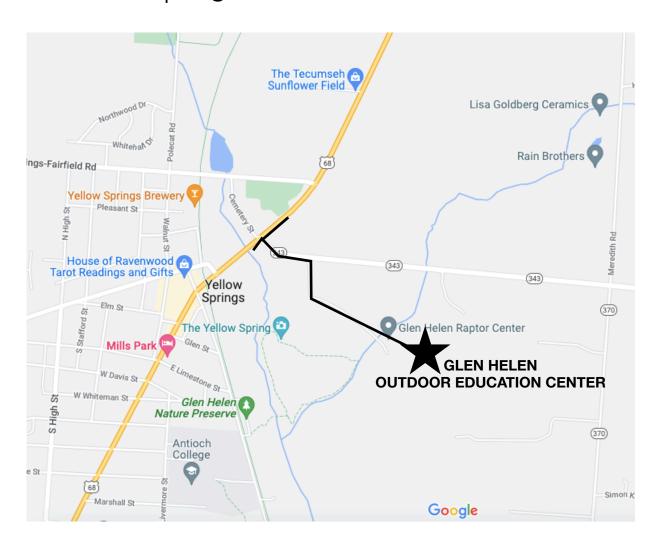

## Directions to Glen Helen Outdoor Education Center

## Our address:

1075 State Route 343 Yellow Springs, OH 45387

Once you turn off State Route 343, drive past the first parking lot, follow the road toward the left, toward signs for the Outdoor Education Center (OEC) and Raptor Center. Once you go over the little bridge, you'll pass the Raptor Center (yellow building) on your left. Please follow the "y" to the right up the hill to the OEC (green lodge) and follow the loop to park in front of the green yurt (Opossum Hut). Please call 937-767-7648 if you need assistance!