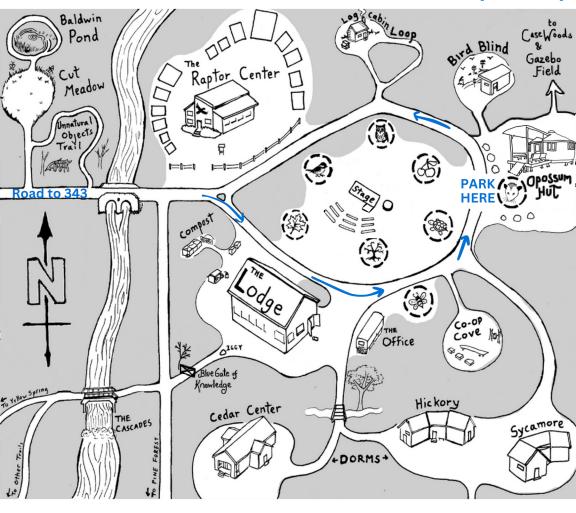

## Glen Helen Outdoor Education Center Campus Map

## Our address:

1075 State Route 343 Yellow Springs, OH 45387

Once you turn off State Route 343, drive past the first parking lot, follow the road toward the left, toward signs for the Outdoor Education Center (OEC) and Raptor Center. Once you go over the little bridge, you'll pass the Raptor Center (yellow building) on your left. Please follow the "y" to the right up the hill to the OEC (green lodge) and follow the loop to park in front of the green yurt (Opossum Hut). Please call 937-767-7648 if you need assistance!