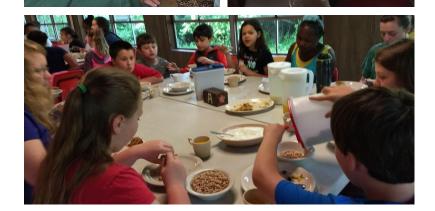

## What about the food?

- Students eat with their trail groups at every meal
- 3 hot, well-balanced meals each day
- Afternoon snack (apples, bananas, brownies)
- Able to accommodate vegan and vegetarian diets
- Well-versed in food allergy precautions, including nuts, gluten, dairy, and more