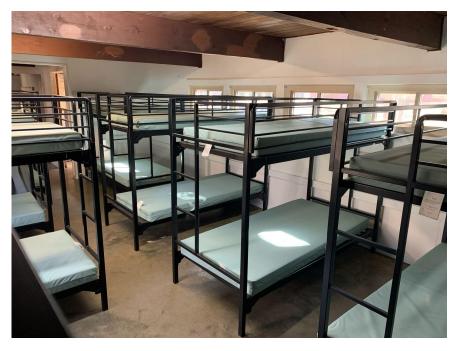

## Your Students' Home Away from Home

- Heated
- Indoor plumbing
- Individual stall showers
- Each dorm wing has its own bathroom
- Adult sleeping areas separate and between student wings
- Dorms supervised by school personnel and approved chaperones