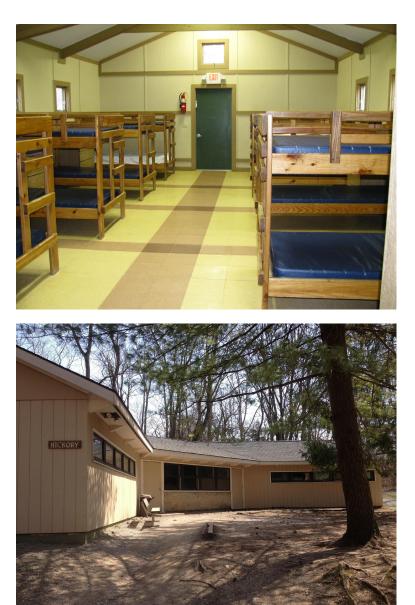

## Your Students' Home Away from Home

- Heated
- Indoor plumbing
- Individual stall showers
- Each dorm wing has its own bathroom
- Adult sleeping areas separate and between student wings
- Dorms supervised by school personnel and approved chaperones