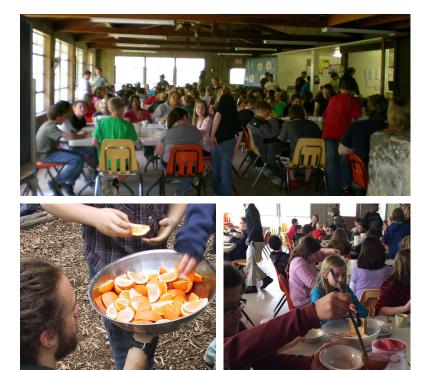

## What about the food?

- Students eat with their trail groups at every meal
- 3 hot, well-balanced meals each day
- Afternoon snack (apples, bananas, brownies)
- Able to accommodate vegan and vegetarian diets
- Well-versed in food allergy precautions, including nuts, gluten, dairy, and more