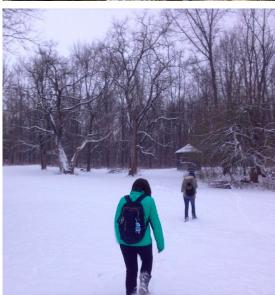

#### Prepare for LOTS of hiking – up to 5 miles / day

- Sturdy, closed-toe shoes
- Think about sending 2 pairs
- Rain/muck boots good for heavy rain
- Flip flops ONLY allowed in showers/dorms

#### Prepare for the weather!

- Water resistant clothing ponchos
- Layers, layers, layers
- Extra socks
- Remember your water bottle