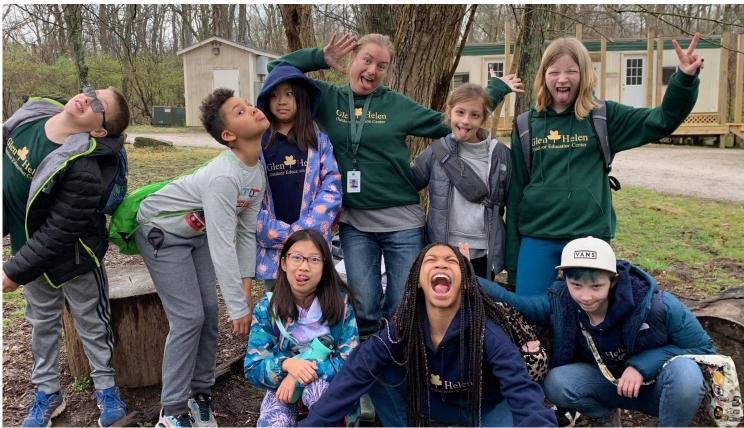

## Our Naturalist Teacher Interns

- 1:12 Naturalist to Students
- Constant contact
- All have completed 2 or 4 year degrees, usually in science or education
- Successful on-site interview + reference checks
- First Aid & CPR certified
- BCI, FBI background check
- Love Kids, Nature, & Science

## Arrival and Lodge

Students know their cabins and when they arrive in the Glen, they meet up in their cabin groups and carry their belongings to their new home for the week!