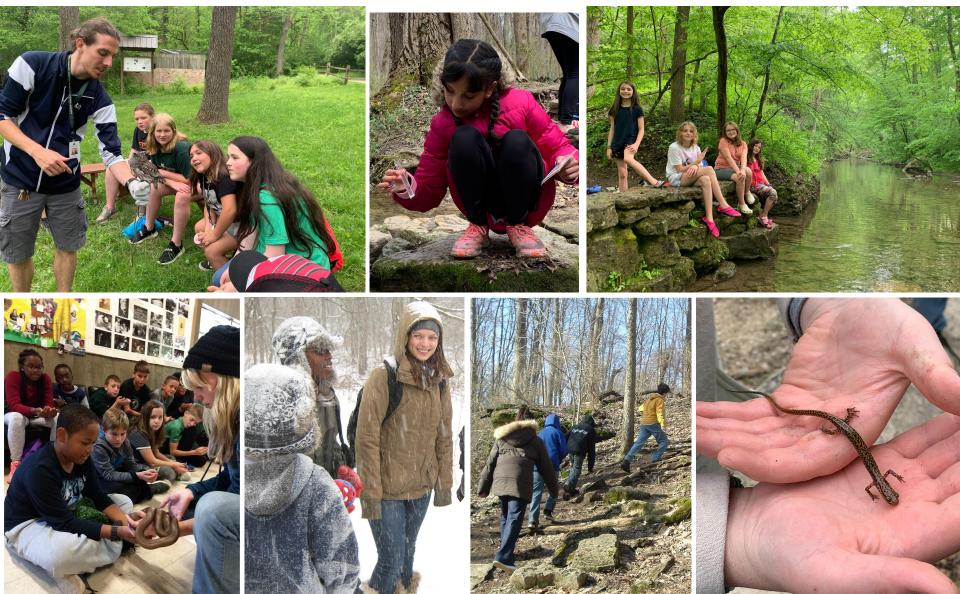

## 1,200 Acre classroom without walls!

# The Big Questions

## Our Naturalist Teacher Interns

- 1:12 Naturalist to Students
- Constant contact
- All have completed 2 or 4 year degrees, usually in science or education
- Successful on-site interview + reference checks
- First Aid & CPR certified
- BCI, FBI background check
- Love Kids, Nature, & Science

## Arrival and Lodge

Students know their cabins and when they arrive in the Glen, they meet up in their cabin groups and carry their belongings to their new home for the week!